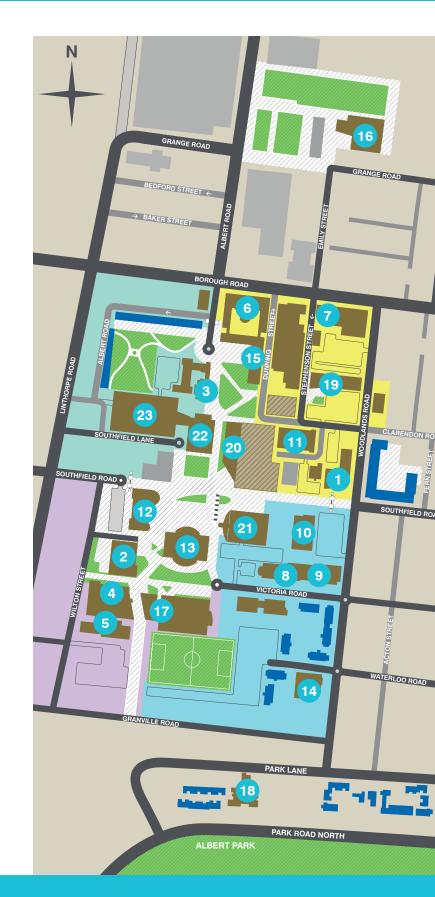

| 1  | Athena                   | Ground floor                                                                                    |
|----|--------------------------|-------------------------------------------------------------------------------------------------|
| 2  | BIOS                     | All floors, near north wc                                                                       |
| 3  | Buttery                  | Ground floor, near wc                                                                           |
| 4  | Centuria                 | Ground floor, near wc                                                                           |
| 5  | Centuria South           | Ground floor, near vending machine                                                              |
| 6  | Constantine              | First floor, near ladies' wc.<br>CG.18, near vending machines                                   |
| 7  | Cook                     | Ground floor, entrance                                                                          |
| 8  | Europa IT                | Ground floor, corridor 1                                                                        |
| 9  | Europa OLTC              | Corridor, near plant room                                                                       |
| 10 | Greig                    | G0.51, near disabled wc                                                                         |
| 11 | Orion                    | Ground floor, near wc<br>First floor                                                            |
| 12 | The Curve                | All floors                                                                                      |
| 13 | The Library              | Ground floor, near vending machines. First and second floors near wc                            |
| 14 | Mercuria                 | Ground floor, kitchen area                                                                      |
| 15 | Middlesbrough<br>Tower   | Corridor, near MG.02                                                                            |
| 16 | MIMA                     | Ground floor                                                                                    |
| 17 | Olympia /<br>The Gym     | Ground floor (gym area).<br>First floor near fitness studio                                     |
| 18 | Parkside West<br>Offices | PSW0.38, near kitchen                                                                           |
| 19 | Phoenix                  | Ground, first and third floors, near wc                                                         |
| 20 | Student Life             | All floors                                                                                      |
| 21 | Students' Union          | First floor, near wc.<br>Second floor, rear of<br>Studio and free drinking<br>water at the bars |
| 22 | Themis                   | The Garden                                                                                      |
| 23 | Themis West              | First and second floors, open areas                                                             |