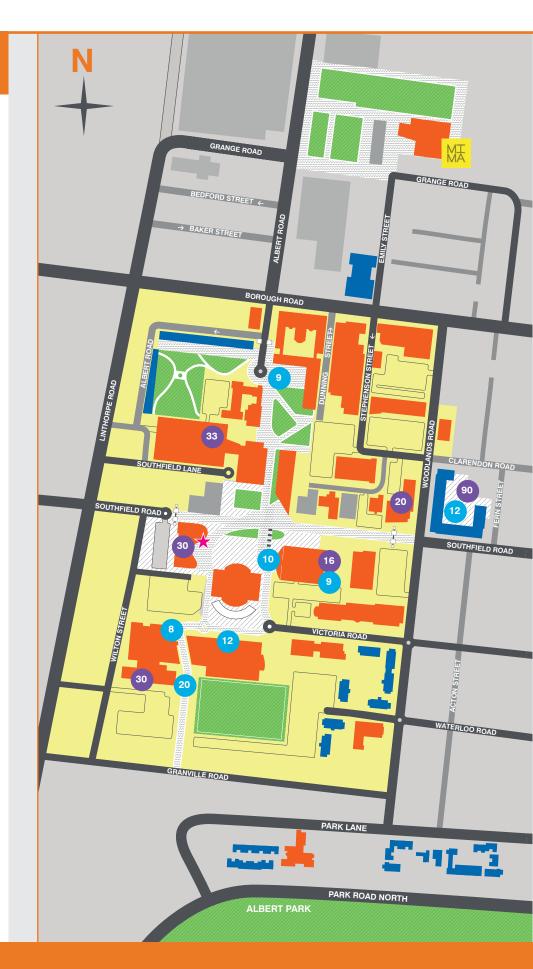

## **Campus Map**

## FACILITIES FOR CYCLISTS

| EXTERNAL CYCLE RACKS                                |              |
|-----------------------------------------------------|--------------|
| Location No                                         | o. of spaces |
| Centuria Building                                   | 8            |
| Cornell Quarter Courtyard<br>(Resident access only) | 12           |
| Centuria South Building                             | 20           |
| Olympia Building                                    | 12           |
| Middlesbrough Tower /<br>Waterhouse Building        | 9            |
| Students' Union (front)                             | 10           |
| Students' Union (rear)                              | 9            |

## COVERED SECURE FACILITIES

|                                                                                                                                                                   | <b>U</b> |
|-------------------------------------------------------------------------------------------------------------------------------------------------------------------|----------|
| Entry via TUSC card Location No. of spa                                                                                                                           | aces     |
| Athena Building (rear)<br>• Lockers<br>• Cycle pump and repair station<br>• Information board<br>• Showers<br>• Drying cabinet                                    | 20       |
| Centuria South Building <ul> <li>Showers</li> </ul>                                                                                                               | 30       |
| Cornell Quarter<br>(Resident access only)<br>• Cycle pump and repair station                                                                                      | 90       |
| Clarendon Building (below) <ul> <li>Lockers</li> <li>Cycle pump and repair station</li> <li>Information board</li> <li>Showers</li> <li>Drying cabinet</li> </ul> | 33       |
| Students' Union (rear)<br>• Lockers<br>• Information board                                                                                                        | 16       |
| The Curve (rear) • Showers                                                                                                                                        | 30       |
|                                                                                                                                                                   |          |

 $\star$  Main entrance and reception

Access to covered secure facilities is available to all staff and students via their TUSC's free of charge.

To register please go to: http://www.tees.ac.uk/cycling